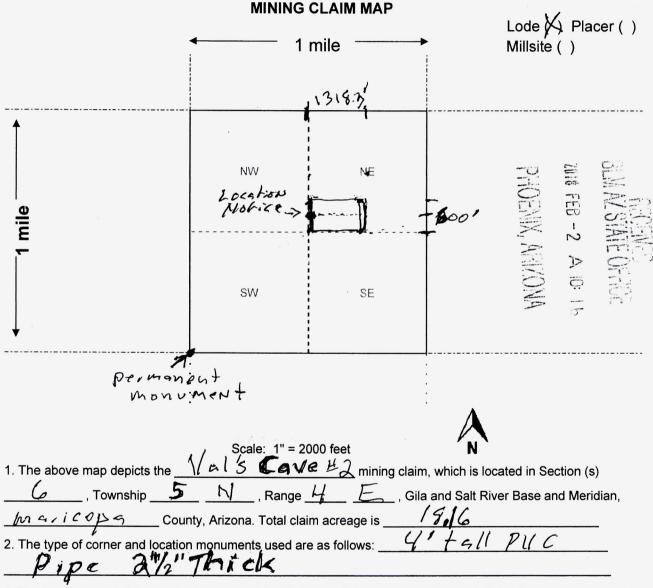

AZ15003-31 AMC450400-AMC453366

| OMB<br>Expires:<br>n September 1, 2020<br>maintained on Federal lan<br>filing this waiver and und<br>the December 30th follow<br>8 (for those claims in their<br>of this waiver.<br>payment of the maintenan<br>of this waiver.<br>g or recording of a false,<br>th.<br>ested are:                                    | nds in the United States<br>derstand that by filing this form<br>ving the filing of this waiver.<br>r first assessment year only),<br>nce fee, and that a notice of<br>fictitious, or fraudulent<br>N SERIAL NUMBER                                                   |
|-----------------------------------------------------------------------------------------------------------------------------------------------------------------------------------------------------------------------------------------------------------------------------------------------------------------------|-----------------------------------------------------------------------------------------------------------------------------------------------------------------------------------------------------------------------------------------------------------------------|
| Expires:<br>n September 1, $2020$<br>maintained on Federal land<br>filing this waiver and und<br>the December 30th follow<br>8 (for those claims in their<br>of this waiver.<br>payment of the maintenand<br>of this waiver.<br>ag or recording of a false,<br>oth.<br>ested are:<br>BLM RECORDATION<br>$440895^{-0}$ | : January 31, 2020<br>conditional data and that by filing this form<br>wing the filing of this waiver.<br>r first assessment year only),<br>nce fee, and that a notice of<br>fictitious, or fraudulent<br>N SERIAL NUMBER                                             |
| n September 1, $202$ c<br>maintained on Federal lan<br>filing this waiver and und<br>the December 30th follow<br>8 (for those claims in their<br>of this waiver.<br>payment of the maintenan<br>of this waiver.<br>ag or recording of a false,<br>oth.<br>ested are:<br>BLM RECORDATION<br>449395                     | O         nds in the United States         derstand that by filing this form         ving the filing of this waiver.         r first assessment year only),         nce fee, and that a notice of         fictitious, or fraudulent         N SERIAL NUMBER         O |
| maintained on Federal lan<br>filing this waiver and und<br>the December 30th follow<br>8 (for those claims in their<br>of this waiver.<br>payment of the maintenar<br>of this waiver.<br>g or recording of a false,<br>oth.<br>ested are:<br>BLM RECORDATION<br>$44395^{-0}$                                          | nds in the United States<br>derstand that by filing this form<br>ving the filing of this waiver.<br>r first assessment year only),<br>nce fee, and that a notice of<br>fictitious, or fraudulent<br>N SERIAL NUMBER                                                   |
| 448950                                                                                                                                                                                                                                                                                                                | 0                                                                                                                                                                                                                                                                     |
|                                                                                                                                                                                                                                                                                                                       | 2                                                                                                                                                                                                                                                                     |
|                                                                                                                                                                                                                                                                                                                       | 2                                                                                                                                                                                                                                                                     |
|                                                                                                                                                                                                                                                                                                                       |                                                                                                                                                                                                                                                                       |
|                                                                                                                                                                                                                                                                                                                       |                                                                                                                                                                                                                                                                       |
|                                                                                                                                                                                                                                                                                                                       |                                                                                                                                                                                                                                                                       |
|                                                                                                                                                                                                                                                                                                                       |                                                                                                                                                                                                                                                                       |
|                                                                                                                                                                                                                                                                                                                       |                                                                                                                                                                                                                                                                       |
|                                                                                                                                                                                                                                                                                                                       |                                                                                                                                                                                                                                                                       |
|                                                                                                                                                                                                                                                                                                                       |                                                                                                                                                                                                                                                                       |
|                                                                                                                                                                                                                                                                                                                       |                                                                                                                                                                                                                                                                       |
| e                                                                                                                                                                                                                                                                                                                     |                                                                                                                                                                                                                                                                       |
| (Owner's Signature                                                                                                                                                                                                                                                                                                    | e)<br>$\frac{47}{(\text{State})} = \frac{5530}{(\text{Zip Code})}$                                                                                                                                                                                                    |
| (Owner's Signature                                                                                                                                                                                                                                                                                                    | » - <u>10</u>                                                                                                                                                                                                                                                         |
| HOE                                                                                                                                                                                                                                                                                                                   | (State) Zip Code)                                                                                                                                                                                                                                                     |
|                                                                                                                                                                                                                                                                                                                       | (State) (Zip Code)                                                                                                                                                                                                                                                    |
| ×                                                                                                                                                                                                                                                                                                                     | CEI                                                                                                                                                                                                                                                                   |
| (Owner's Signature                                                                                                                                                                                                                                                                                                    | » A OF                                                                                                                                                                                                                                                                |
| 0                                                                                                                                                                                                                                                                                                                     | (State) (Zip Code)                                                                                                                                                                                                                                                    |
| - UN                                                                                                                                                                                                                                                                                                                  |                                                                                                                                                                                                                                                                       |
| N P                                                                                                                                                                                                                                                                                                                   |                                                                                                                                                                                                                                                                       |
| (Owner's Signature                                                                                                                                                                                                                                                                                                    | ;)                                                                                                                                                                                                                                                                    |
| (Owner's Signature                                                                                                                                                                                                                                                                                                    | (State) (Zip Code)                                                                                                                                                                                                                                                    |
|                                                                                                                                                                                                                                                                                                                       | 1/Z0                                                                                                                                                                                                                                                                  |