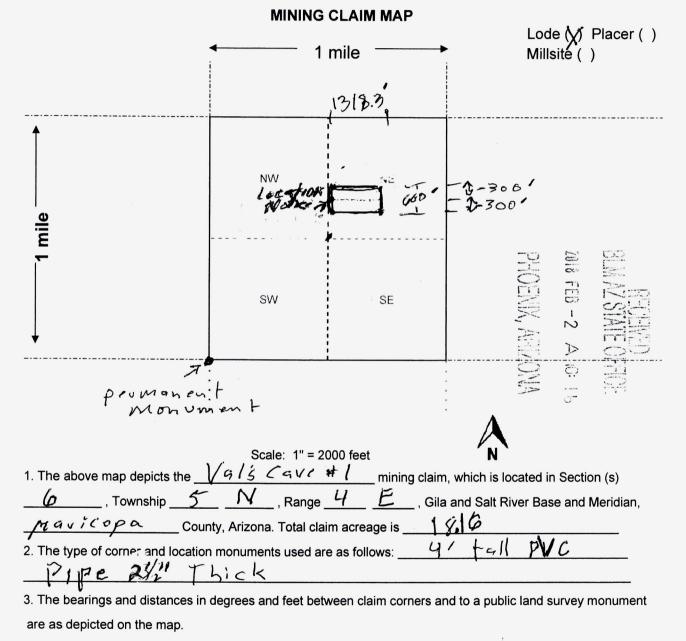

AZ15003-31 AMC450400-AMC453366

| OMB<br>Expires:<br>n September 1, 2020<br>maintained on Federal lan<br>filing this waiver and und<br>the December 30th follow<br>8 (for those claims in their<br>of this waiver.<br>payment of the maintenan<br>of this waiver.<br>g or recording of a false,<br>th.<br>ested are:                                    | nds in the United States<br>derstand that by filing this form<br>ving the filing of this waiver.<br>r first assessment year only),<br>nce fee, and that a notice of<br>fictitious, or fraudulent<br>N SERIAL NUMBER                                                   |
|-----------------------------------------------------------------------------------------------------------------------------------------------------------------------------------------------------------------------------------------------------------------------------------------------------------------------|-----------------------------------------------------------------------------------------------------------------------------------------------------------------------------------------------------------------------------------------------------------------------|
| Expires:<br>n September 1, $2020$<br>maintained on Federal land<br>filing this waiver and und<br>the December 30th follow<br>8 (for those claims in their<br>of this waiver.<br>payment of the maintenand<br>of this waiver.<br>ag or recording of a false,<br>oth.<br>ested are:<br>BLM RECORDATION<br>$440895^{-0}$ | : January 31, 2020<br>conditional data and that by filing this form<br>wing the filing of this waiver.<br>r first assessment year only),<br>nce fee, and that a notice of<br>fictitious, or fraudulent<br>N SERIAL NUMBER                                             |
| n September 1, $202$ c<br>maintained on Federal lan<br>filing this waiver and und<br>the December 30th follow<br>8 (for those claims in their<br>of this waiver.<br>payment of the maintenan<br>of this waiver.<br>ag or recording of a false,<br>oth.<br>ested are:<br>BLM RECORDATION<br>449395                     | O         nds in the United States         derstand that by filing this form         ving the filing of this waiver.         r first assessment year only),         nce fee, and that a notice of         fictitious, or fraudulent         N SERIAL NUMBER         O |
| maintained on Federal lan<br>filing this waiver and und<br>the December 30th follow<br>8 (for those claims in their<br>of this waiver.<br>payment of the maintenar<br>of this waiver.<br>g or recording of a false,<br>oth.<br>ested are:<br>BLM RECORDATION<br>$44395^{-0}$                                          | nds in the United States<br>derstand that by filing this form<br>ving the filing of this waiver.<br>r first assessment year only),<br>nce fee, and that a notice of<br>fictitious, or fraudulent<br>N SERIAL NUMBER                                                   |
| 448950                                                                                                                                                                                                                                                                                                                | 0                                                                                                                                                                                                                                                                     |
|                                                                                                                                                                                                                                                                                                                       | 2                                                                                                                                                                                                                                                                     |
|                                                                                                                                                                                                                                                                                                                       | 2                                                                                                                                                                                                                                                                     |
|                                                                                                                                                                                                                                                                                                                       |                                                                                                                                                                                                                                                                       |
|                                                                                                                                                                                                                                                                                                                       |                                                                                                                                                                                                                                                                       |
|                                                                                                                                                                                                                                                                                                                       |                                                                                                                                                                                                                                                                       |
|                                                                                                                                                                                                                                                                                                                       |                                                                                                                                                                                                                                                                       |
|                                                                                                                                                                                                                                                                                                                       |                                                                                                                                                                                                                                                                       |
|                                                                                                                                                                                                                                                                                                                       |                                                                                                                                                                                                                                                                       |
|                                                                                                                                                                                                                                                                                                                       |                                                                                                                                                                                                                                                                       |
|                                                                                                                                                                                                                                                                                                                       |                                                                                                                                                                                                                                                                       |
| e                                                                                                                                                                                                                                                                                                                     |                                                                                                                                                                                                                                                                       |
| (Owner's Signature                                                                                                                                                                                                                                                                                                    | e)<br>$\frac{47}{(\text{State})} = \frac{5530}{(\text{Zip Code})}$                                                                                                                                                                                                    |
| (Owner's Signature                                                                                                                                                                                                                                                                                                    | » - <u>10</u>                                                                                                                                                                                                                                                         |
| HOE                                                                                                                                                                                                                                                                                                                   | (State) Zip Code)                                                                                                                                                                                                                                                     |
|                                                                                                                                                                                                                                                                                                                       | (State) (Zip Code)                                                                                                                                                                                                                                                    |
| ×                                                                                                                                                                                                                                                                                                                     | CEI                                                                                                                                                                                                                                                                   |
| (Owner's Signature                                                                                                                                                                                                                                                                                                    | » A OF                                                                                                                                                                                                                                                                |
| 0                                                                                                                                                                                                                                                                                                                     | (State) (Zip Code)                                                                                                                                                                                                                                                    |
| - UN                                                                                                                                                                                                                                                                                                                  |                                                                                                                                                                                                                                                                       |
| N P                                                                                                                                                                                                                                                                                                                   |                                                                                                                                                                                                                                                                       |
| (Owner's Signature                                                                                                                                                                                                                                                                                                    | ;)                                                                                                                                                                                                                                                                    |
| (Owner's Signature                                                                                                                                                                                                                                                                                                    | (State) (Zip Code)                                                                                                                                                                                                                                                    |
|                                                                                                                                                                                                                                                                                                                       | 1/Z0                                                                                                                                                                                                                                                                  |